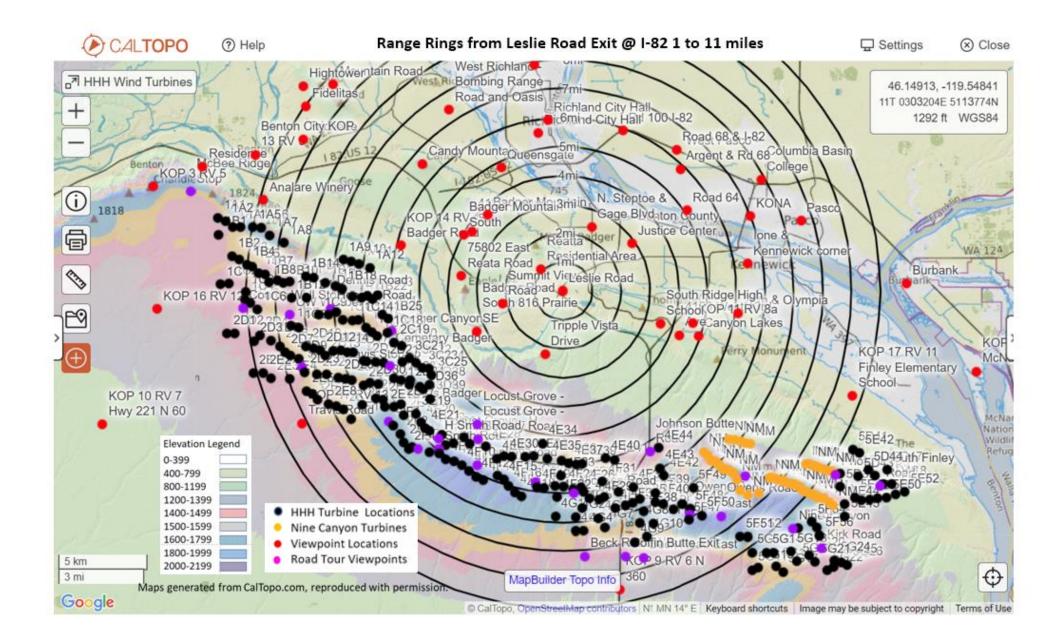

#### Range Rings - One Mile Increments CALTOPO (?) Help G Settings (X) Close Steptoeto HHH Wind Turbines 46.15914, -119.53935 11T 0303939E 5114863N +1314 ft WGS84 (B3 1B435 -Weller 802 East Reata Road 1B14 C1C2 1 B18 B13 6 RV 12 1C6/ell Legend Webbd Copl 0 County Well County We 101ir1C14 HHH Turbines 1 C18ger Canyon Black on Purple = Hub Visible D1D2 2D4 2D5 Black on Grey - Partial or not visible S2D192D122D1415D1 -0 2D6 Location Markers emet:3C21adger **Key Viewpoints** 22D19 th Travis Stop 3C2324 Nine Canyon Turbines D24022D262D 3C25 **Cemetery** Cemete 2E72E8E Locust Grove 2E11 Root Road Travis Road llards Locust Grove Road Bentley Road 4E30314E ₽ E374E39 2 km Maps generated from CalTopo.com, reproduced with permission. 1 mi MapBuilder Topo Info Reese Google © Call Terms of Use evboard shortcuts