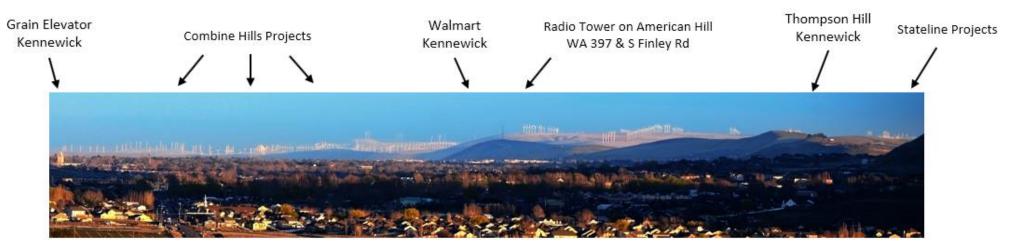

|                     | Х                   |
| Procedural Issues                                                                  | Need<br>Cooperation | Need<br>Cooperation | Need<br>Cooperation | Need<br>Cooperation | Need<br>Cooperation | \$\$\$ Need Funding |

# ADLS – SHB 1173 – Dark skies can be safe skies

- December 6, 2022 TCC Proposal to Rep. April Connors & Rep. Mark Klicker.
- January 6, 2023 House Bill 1173 Prefiled for introduction.
- February 16, 2023 Hearing in the House Environmental & Energy Committee.
- February 27, 2023 House passed HB 1173 on a vote of 94 to 1.
- March 17, 2023 Hearing in the Senate Committee on Environment, Energy & Technology
- April 8, 2023, Senate passed SHB 1173 on a vote of 84 to 1.
- Awaiting Legislature release and Governor's action.





West Richland in Shadow





### Benton Wind Projects Impacts - 2020 Population 2 to 6 Miles. Compared to 9 Other Counties in (WA)

-Horse Heaven Population - Existing Projects Benton - Total All Other State Wind Projects - Avg All Other State Wind Projects

2020 Population USA Census Plots at 6 miles > 100,000



# Benton City Viewshed 499 ft hub height



## Fidelitas Viewshed 499 ft hub height



#### Range Rings - One Mile Increments CALTOPO (?) Help G Settings (X) Close Steptoeto HHH Wind Turbines 46.15914, -119.53935 11T 0303939E 5114863N +1314 ft WGS84 (B3 1B435 -Weller 802 East Reata Road 1B14 C1C2 1 B18 B13 6 RV 12 1C6/ell Legend Webbd Copl 0 County Well County We 101ir1C14 HHH Turbines 1 C18ger Canyon Black on Purple = Hub Visible D1D2 2D4 2D5 Black on Grey - Partial or not vis