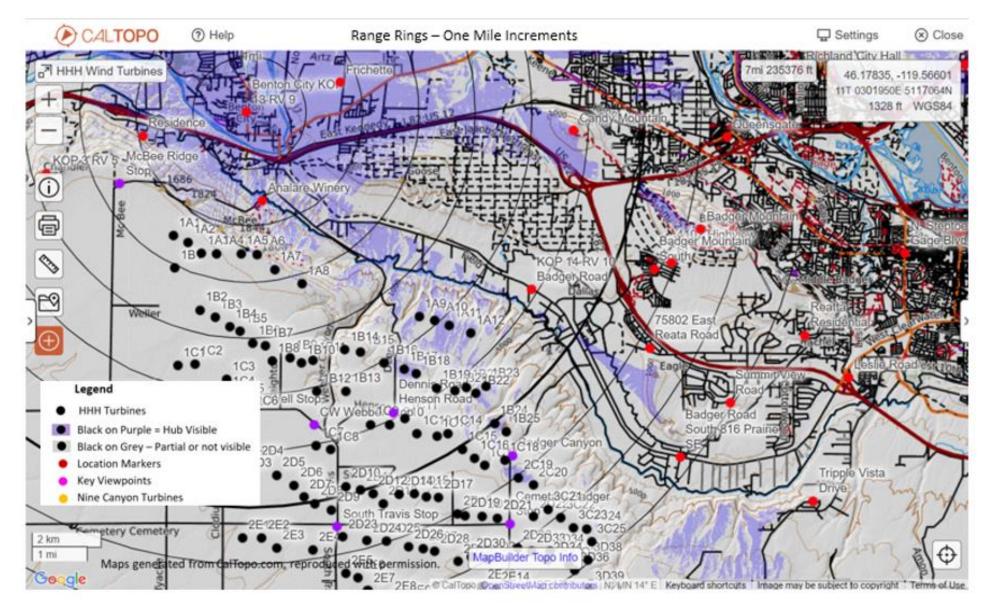

. April Connors & Rep. Mark Klicker.
- January 6, 2023 House Bill 1173 Prefiled for introduction.
- February 16, 2023 Hearing in the House Environmental & Energy Committee.
- February 27, 2023 House passed HB 1173 on a vote of 94 to 1.
- March 17, 2023 Hearing in the Senate Committee on Environment, Energy & Technology
- April 8, 2023, Senate passed SHB 1173 on a vote of 84 to 1.
- Awaiting Legislature release and Governor's action.





West Richland in Shadow





### Benton Wind Projects Impacts - 2020 Population 2 to 6 Miles. Compared to 9 Other Counties in (WA)

-Horse Heaven Population - Existing Projects Benton - Total All Other State Wind Projects - Avg All Other State Wind Projects

2020 Population USA Census Plots at 6 miles > 100,000



# Benton City Viewshed 499 ft hub height



## Fidelitas Viewshed 499 ft hub height



#### Range Rings - One Mile Increments CALTOPO (?) Help G Settings (X) Close Steptoeto HHH Wind Turbines 46.15914, -119.53935 11T 0303939E 5114863N +1314 ft WGS84 (B3 1B435 -Weller 802 East Reata Road 1B14 C1C2 1 B18 B13 6 RV 12 1C6/ell Legend Webbd Copl 0 County Well County We 101ir1C14 HHH Turbines 1 C18ger Canyon Black on Purple = Hub Visible D1D2 2D4 2D5 Black on Grey - Partial or not visible S2D192D122D1415D1 -0 2D6 Location Markers emet:3C21adger **Key Viewpoints** 22D19 th Travis Stop 3C2324 Nine Canyon Turbines D24022D262D 3C25 **Cemetery** Cemete 2E72E8E Locust Grove 2E11 Root Road Travis Road llards Locust Grove Road Bentley Road 4E30314E ₽ E374E39 2 km Maps generated from CalTopo.com, reproduced with permission. 1 mi MapBuilder Topo I