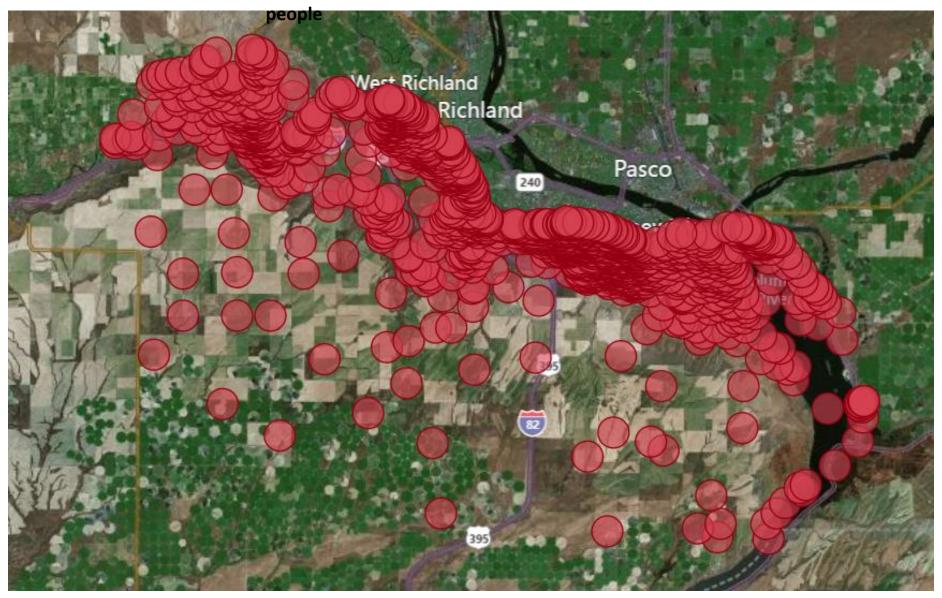

### Benton Wind Projects Impacts - 2020 Population 2 to 6 Miles. Compared to 9 Other Counties in (WA)

-Horse Heaven Population - Existing Projects Benton - Total All Other State Wind Projects - Avg All Other State Wind Projects

2020 Population USA Census Plots at 6 miles > 100,000