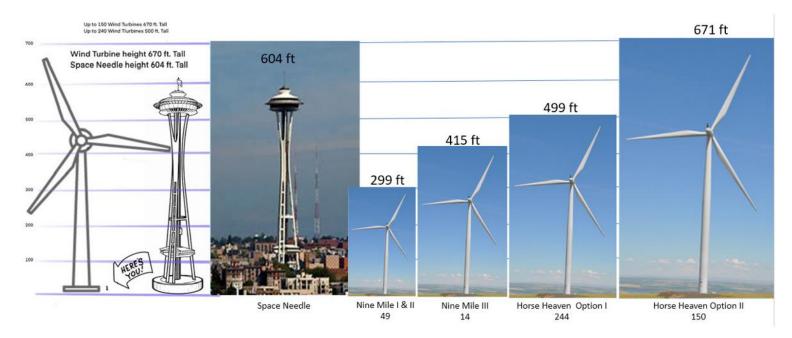

### Space Needle Wind Turbine Height Comparison

**Perceived Distance of Wind Turbines** 

**Turbine Viewing Distance in Miles** 

| Issues in Common                                                                   | CFE                 | YN                  | Benton County       | WDFW                | Benton PUD          | TC CARES            |
|------------------------------------------------------------------------------------|---------------------|---------------------|---------------------|---------------------|---------------------|---------------------|
| Need/Purpose / Power Generation<br>/Project Output/ Wind /Solar /BESS              | Х                   |                     |                     |                     | Х                   | Х                   |
| Lack of Alternatives Development/<br>Overall Renewable Plan                        | Х                   |                     | Х                   |                     | Х                   | х                   |
| Wildlife – Birds & Bats/Cumulative<br>Impacts                                      | х                   |                     |                     | Х                   |                     | х                   |
| Wildlife & Habitat                                                                 | х                   | х                   |                     | х                   |                     | Х                   |
| Wildlife - Townshend Ground Squirrel                                               | Х                   |                     |                     | Х                   |                     |                     |
| Engaging the Tribes                                                                | Х                   | Х                   |                     |                     |                     | Х                   |
| Location/Proximity to Urban Area                                                   |                     |                     | Х                   |                     |                     | Х                   |
| Air Quality – Fugitive Dust                                                        |                     |                     | Х                   |                     |                     | Х                   |
| Transportation/Level of<br>Service/Safety/Road Impacts/Route<br>Limitations/Volume |                     | Х                   | х                   |                     |                     | х                   |
| Ag Land Conversion – Cumulative<br>Impacts                                         |                     |                     | Х                   |                     |                     |                     |
| Mitigation Measures / Siting                                                       |                     | Х                   | х                   |                     | Х                   | Х                   |
| Visual Impacts /Aesthetics                                                         |                     | Х                   | Х                   |                     |                     | Х                   |
| Adverse Impacts/Cumulative Impacts                                                 |                     | Х                   | Х                   | Х                   |                     | х                   |
| Historic & Cultural Resources /<br>Vegetation/Wildlife/Recreation                  |                     | х                   |                     |                     |                     | Х                   |
| Procedural Issues                                                                  | Need<br>Cooperation | Need<br>Cooperation | Need<br>Cooperation | Need<br>Cooperation | Need<br>Cooperation | \$\$\$ Need Funding |