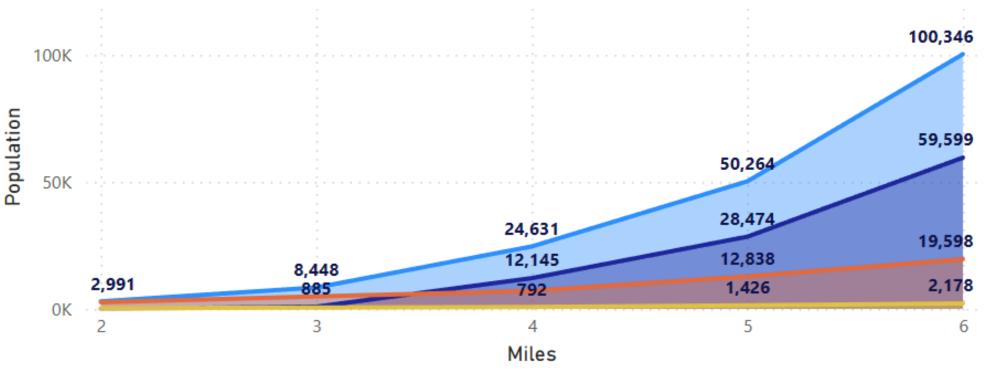

### Benton Wind Projects Impacts - 2020 Population 2 to 6 Miles. Compared to 9 Other Counties in (WA)

-Horse Heaven Population - Existing Projects Benton - Total All Other State Wind Projects - Avg All Other State Wind Projects

2020 Population USA Census Plots at 6 miles > 100,000