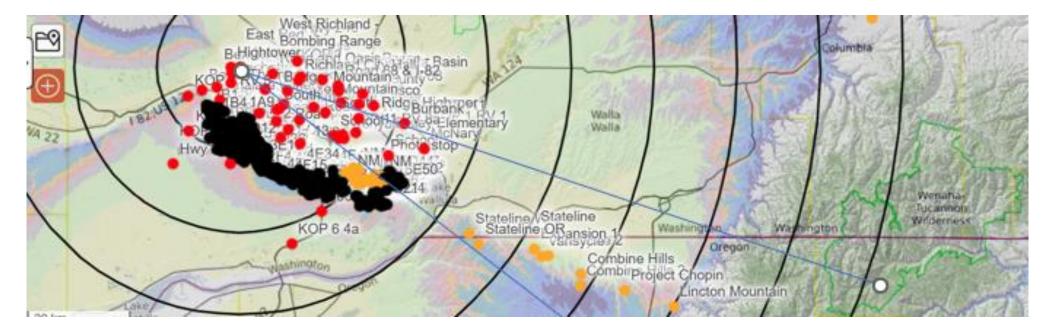

#### Range Rings - One Mile Increments CALTOPO (?) Help G Settings (X) Close Steptoeto HHH Wind Turbines 46.15914, -119.53935 11T 0303939E 5114863N +1314 ft WGS84 (B3 1B435 -Weller 802 East Reata Road 1B14 C1C2 1 B18 B13 6 RV 12 1C6/ell Legend Webbd Copl 0 County Well County We 101ir1C14 HHH Turbines 1 C18ger Canyon Black on Purple = Hub Visible D1D2 2D4 2D5 Black on Grey - Partial or not visible S2D192D122D1415D1 -0 2D6 Location Markers emet:3C21adger **Key Viewpoints** 22D19 th Travis Stop 3C2324 Nine Canyon Turbines D24022D262D 3C25 **Cemetery** Cemete 2E72E8E Locust Grove 2E11 Root Road Travis Road llards Locust Grove Road Bentley Road 4E30314E ₽ E374E39 2 km Maps generated from CalTopo.com, reproduced with permission. 1 mi MapBuilder Topo Info Reese Google © Call Terms of Use evboard shortcuts