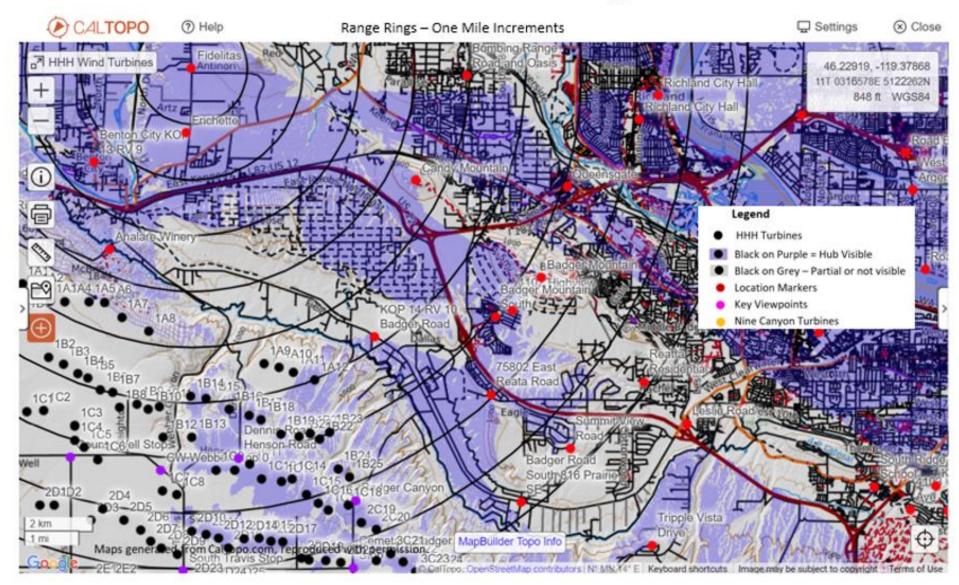

ary 6, 2023 House Bill 1173 Prefiled for introduction.
- February 16, 2023 Hearing in the House Environmental & Energy Committee.
- February 27, 2023 House passed HB 1173 on a vote of 94 to 1.
- March 17, 2023 Hearing in the Senate Committee on Environment, Energy & Technology
- April 8, 2023, Senate passed SHB 1173 on a vote of 84 to 1.
- Awaiting Legislature release and Governor's action.





West Richland in Shadow





### Benton Wind Projects Impacts - 2020 Population 2 to 6 Miles. Compared to 9 Other Counties in (WA)

-Horse Heaven Population - Existing Projects Benton - Total All Other State Wind Projects - Avg All Other State Wind Projects

2020 Population USA Census Plots at 6 miles > 100,000



# Benton City Viewshed 499 ft hub height



## Fidelitas Viewshed 499 ft hub height



#### Range Rings - One Mile Increments CALTOPO (?) Help G Settings (X) Close Steptoeto HHH Wind Turbines 46.15914, -119.53935 11T 0303939E 5114863N +1314 ft WGS84 (B3 1B435 -Weller 802 East Reata Road 1B14 C1C2 1 B18 B13 6 RV 12 1C6/ell Legend Webbd Copl 0 County Well County We 101ir1C14 HHH Turbines 1 C18ger Canyon Black on Purple = Hub Visible D1D2 2D4 2D5 Black on Grey - Partial or not visible S2D192D122D1415D1 -0 2D6 Location Markers emet:3C21adger **Key Viewpoints** 22D19 th Travis Stop 3C2324 Nine Canyon Turbines D24022D262D 3C25 **Cemetery** Cemete 2E72E8E Locust Grove 2E11 Root Road Travis Road llards Locust Grove Road Bentley Road 4E30314E ₽ E374E39 2 km Maps generated from CalTopo.com, reproduced with permission. 1 mi MapBuilder Topo Info Reese Google © Call Terms of Use evboar