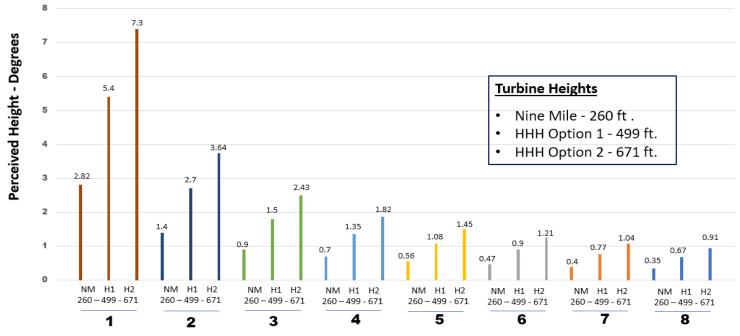

### Space Needle Wind Turbine Height Comparison

**Perceived Distance of Wind Turbines** 

**Turbine Viewing Distance in Miles** 

| Issues in Common                                                                   | CFE                 | YN                  | Benton County       | WDFW                | Benton PUD          | TC CARES            |
|------------------------------------------------------------------------------------|---------------------|---------------------|---------------------|---------------------|---------------------|---------------------|
| Need/Purpose / Power Generation<br>/Project Output/ Wind /Solar /BESS              | Х                   |                     |                     |                     | Х                   | Х                   |
| Lack of Alternatives Development/<br>Overall Renewable Plan                        | Х                   |                     | Х                   |                     | Х                   | х                   |
| Wildlife – Birds & Bats/Cumulative<br>Impacts                                      | х                   |                     |                     | Х                   |                     | х                   |
| Wildlife & Habitat                                                                 | х                   | х                   |                     | х                   |                     | Х                   |
| Wildlife - Townshend Ground Squirrel                                               | Х                   |                     |                     | Х                   |                     |                     |
| Engaging the Tribes                                                                | Х                   | Х                   |                     |                     |                     | Х                   |
| Location/Proximity to Urban Area                                                   |                     |                     | Х                   |                     |                     | Х                   |
| Air Quality – Fugitive Dust                                                        |                     |                     | Х                   |                     |                     | Х                   |
| Transportation/Level of<br>Service/Safety/Road Impacts/Route<br>Limitations/Volume |                     | Х                   | х                   |                     |                     | х                   |
| Ag Land Conversion – Cumulative<br>Impacts                                         |                     |                     | Х                   |                     |                     |                     |
| Mitigation Measures / Siting                                                       |                     | Х                   | х                   |                     | Х                   | Х                   |
| Visual Impacts /Aesthetics                                                         |                     | Х                   | Х                   |                     |                     | Х                   |
| Adverse Impacts/Cumulative Impacts                                                 |                     | Х                   | Х                   | Х                   |                     | х                   |
| Historic & Cultural Resources /<br>Vegetation/Wildlife/Recreation                  |                     | х                   |                     |                     |                     | Х                   |
| Procedural Issues                                                                  | Need<br>Cooperation | Need<br>Cooperation | Need<br>Cooperation | Need<br>Cooperation | Need<br>Cooperation | \$\$\$ Need Funding |